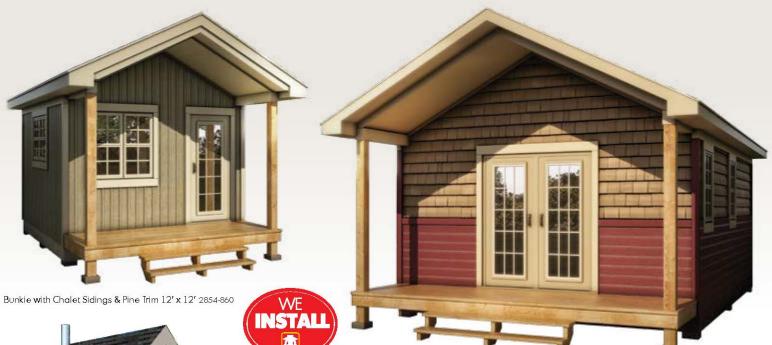

## Bunkies and cottage projects

See page 5 for details

Perfect for additional sleeping space at the cottage and complete with covered porch to take in the views. Our Bunkie designs come in a variety of packages so you can choose the level of finish you require, even including an indoor powder room. Your Home Expert can help with finishes and additions that reflect your personal style.

Bunkie with Horizontal Sidings & Shakes 16' x 20' 2854-859

There are dozens of projects you can do on your own while at the cottage to enhance your cottage life. They are so simple and easy that you'll want to jump right from one project to the next.