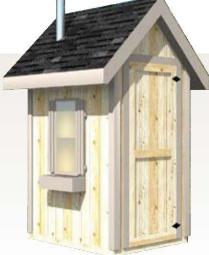

2863-505



Backyard Office 16' x 20' 2758-101



Summer Pavillion 16' x 8' 2853-001



Workshop 20' x 20' 2758-100



Screened Porch 12' x 12' 2849-401



## Bunkies and cottage projects

See page 5 for details

Perfect for additional sleeping space at the cottage and complete with covered porch to take in the views. Our Bunkie designs come in a variety of packages so you can choose the level of finish you require, even including an indoor powder room. Your Home Expert can help with finishes and additions that reflect your personal style.

Bunkie with Horizontal Sidings & Shakes 16' x 20' 2854-859

There are dozens of projects you can do on your own while at the cottage to enhance your cottage life. They are so simple and easy that you'll want to jump right from one project to the next.



Pit Toilet Outhouse 4' x 5' 2655-971



Cabana 20' x 21' 2851-501