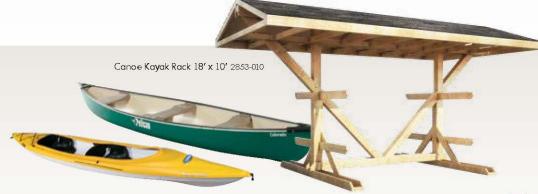

Garden Studio 16' x 12' 2863-505

Backyard Office 16' x 20' 2758-101

Summer Pavillion 16' x 8' 2853-001

Workshop 20' x 20' 2758-100

Screened Porch 12' x 12' 2849-401