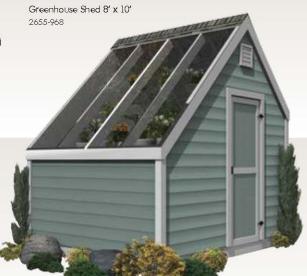

Greenhouse Shed 16' x 8' 2865-030

Gable Style Shed 10' x 10' 2863-709

Barn Style Stick Built Shed 10' x 10' 2863-242

Kids Playhouse 6' x 8' 2861-503

Kids Playhouse 8' x 6' 2861-505

Kids Playhouse 10' x 10' 2655-969