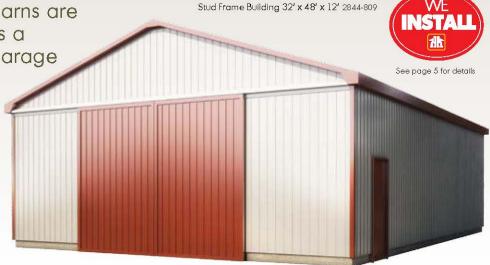

### STUD FRAME

building / door

28' x 32' x 10'...2655-956/2655-949 28' x 40' x 10'..2655-957/2655-949 48' x 72' x 14'..2844-823/2844-827

 $40' \times 48' \times 16'... 2844-611/2845-005 \quad 32' \times 40' \times 10'... 2655-959/2655-949 \quad 40' \times 64' \times 14'... 2844-613/2845-003 \quad 36' \times 40' \times 12'... 2655-960/2845-826$ 36' x 40' x 12'..2655-960/2845-826 36' x 56' x 12'.. 2655-961/2845-826 48' x 72' x 14'... 2844-617/2845-003 32' x 48' x 12'... 2844-809/2844-826 48' x 72' x 16'... 2844-619/2845-005 32' x 48' x 14'... 2844-811/2844-827 32' x 48' x 16'.. 2844-813/2844-828 40' x 48' x 14'.. 2844-815/2844-827