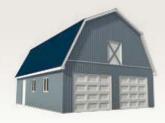

Hobby Barn 24' x 32' x 8' 2844-503

Hobby Barn with Dormers 24' x 32' x 8' 2844-507

Not just for the farm, Hobby Barns are also perfectly suited for use as a workshop, storage space or garage

Clear span trusses provide complete use of space, and a variety of sizes allow you to adapt this simple design for machine storage, harvest storage or livestock.
Customization\* of our plans are possible offering alternative sizes or to adapt layout to suit light industrial applications. Your Project Package Expert will be happy to provide more details.