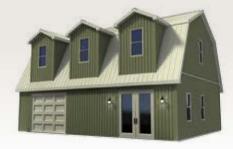

Hobby Barn 24' x 32' x 8' 2844-503

Hobby Barn with Dormers 24' x 32' x 8' 2844-507

Not just for the farm, Hobby Barns are also perfectly suited for use as a workshop, storage space or garage

Clear span trusses provide complete use of space, and a variety of sizes allow you to adapt this simple design for machine storage, harvest storage or livestock.
Customization\* of our plans are possible offering alternative sizes or to adapt layout to suit light industrial applications. Your Project Package Expert will be happy to provide more details.