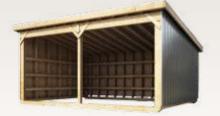

## STORAGE BUILDINGS

Calf 18' x 16' x 6'.....2845-401 Horse 10' x 20' x 8'....2845-801 Cattle 12' x 16' x 8'.....2845-601 Horse 12' x 16' x 8'.....2845-802 24' x 32' x 8'......2844-503 with Tack Room

Calf Shelter 8' x 16' x 6' 2845-401

Cattle Shelter 12' x 16' x 8' 2845-601

Chicken Coop 2655-970

Dog Kennel 8' x 12' 2655-981