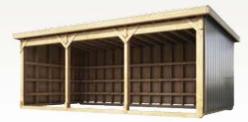

## STORAGE BUILDINGS

Calf 18' x 16' x 6'.....2845-401 Horse 10' x 20' x 8'....2845-801 Cattle 12' x 16' x 8'.....2845-601 Horse 12' x 16' x 8'.....2845-802 24' x 32' x 8'......2844-503 with Tack Room

Calf Shelter 8' x 16' x 6' 2845-401

Cattle Shelter 12' x 16' x 8' 2845-601

Chicken Coop 2655-970

Dog Kennel 8' x 12' 2655-981