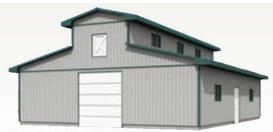

## HORSE STABLES

28' x 36' x 10'.....2845-701 36' x 36' x 10' ...... 2655-963 36' x 48' x 10' ..... 2655-964

28' x 40' x 8'......2844-505 24' x 32' x 8'......2844-507 with dormers