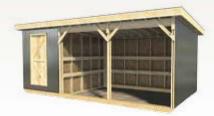

## STORAGE BUILDINGS

Calf 18' x 16' x 6'.....2845-401 Horse 10' x 20' x 8'....2845-801 Cattle 12' x 16' x 8'.....2845-601 Horse 12' x 16' x 8'.....2845-802 24' x 32' x 8'......2844-503 with Tack Room

Calf Shelter 8' x 16' x 6' 2845-401

Cattle Shelter 12' x 16' x 8' 2845-601

Chicken Coop 2655-970

Dog Kennel 8' x 12' 2655-981