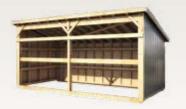

## STORAGE BUILDINGS

Calf 18' x 16' x 6'.....2845-401 Horse 10' x 20' x 8'....2845-801 Cattle 12' x 16' x 8'.....2845-601 Horse 12' x 16' x 8'.....2845-802 24' x 32' x 8'......2844-503 with Tack Room

Calf Shelter 8' x 16' x 6' 2845-401

Cattle Shelter 12' x 16' x 8' 2845-601

Chicken Coop 2655-970

Dog Kennel 8' x 12' 2655-981